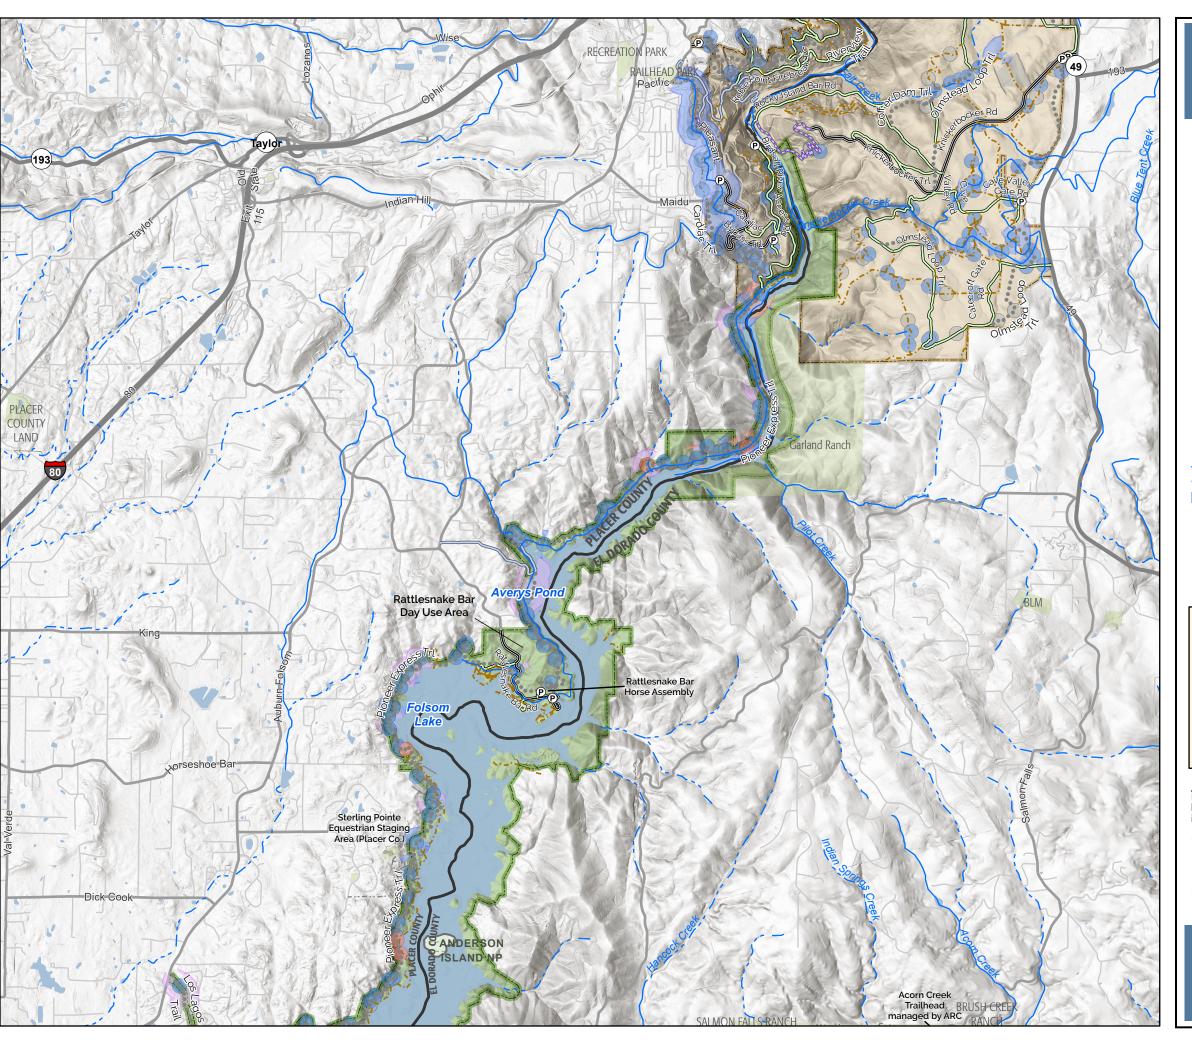

## **BROWNS RAVINE**

Aquatic Landscape

Riparian Zone

Other Landscape Features

•••• Unpaved Park Trails

- Trail on Roadbed

--- Non System Route

---- Other Agency Trail

-- - No Public Access

Unpaved Park Service Roads

Paved Park Service Roads

Paved Public Vehicular Roads

\_\_\_\_\_ Unpaved Public Vehicular

Other Agency Service Roads

Hike, Bike and Horse

Not Designated

Parking Lot

Picnic Area

Waterbodies

Intermittent Stream

County

Folsom Lake State Recreation Area and Folsom Powerhouse State Historic

Folsom Dam Operations

\_\_\_ Natural Preserves

CA Protected Lands

Map Page Location

Page 3 of 7

Scale

1:30,950

0 400800

NOTES:
Parcel boundaries are approximate and should not be considered legal descriptions. Maps are intended for study purposes only.

CALIFORNIA STATE PARKS GOLD FIELDS DISTRICT & STATEWIDE PLANNING & RECREATION SERVICES