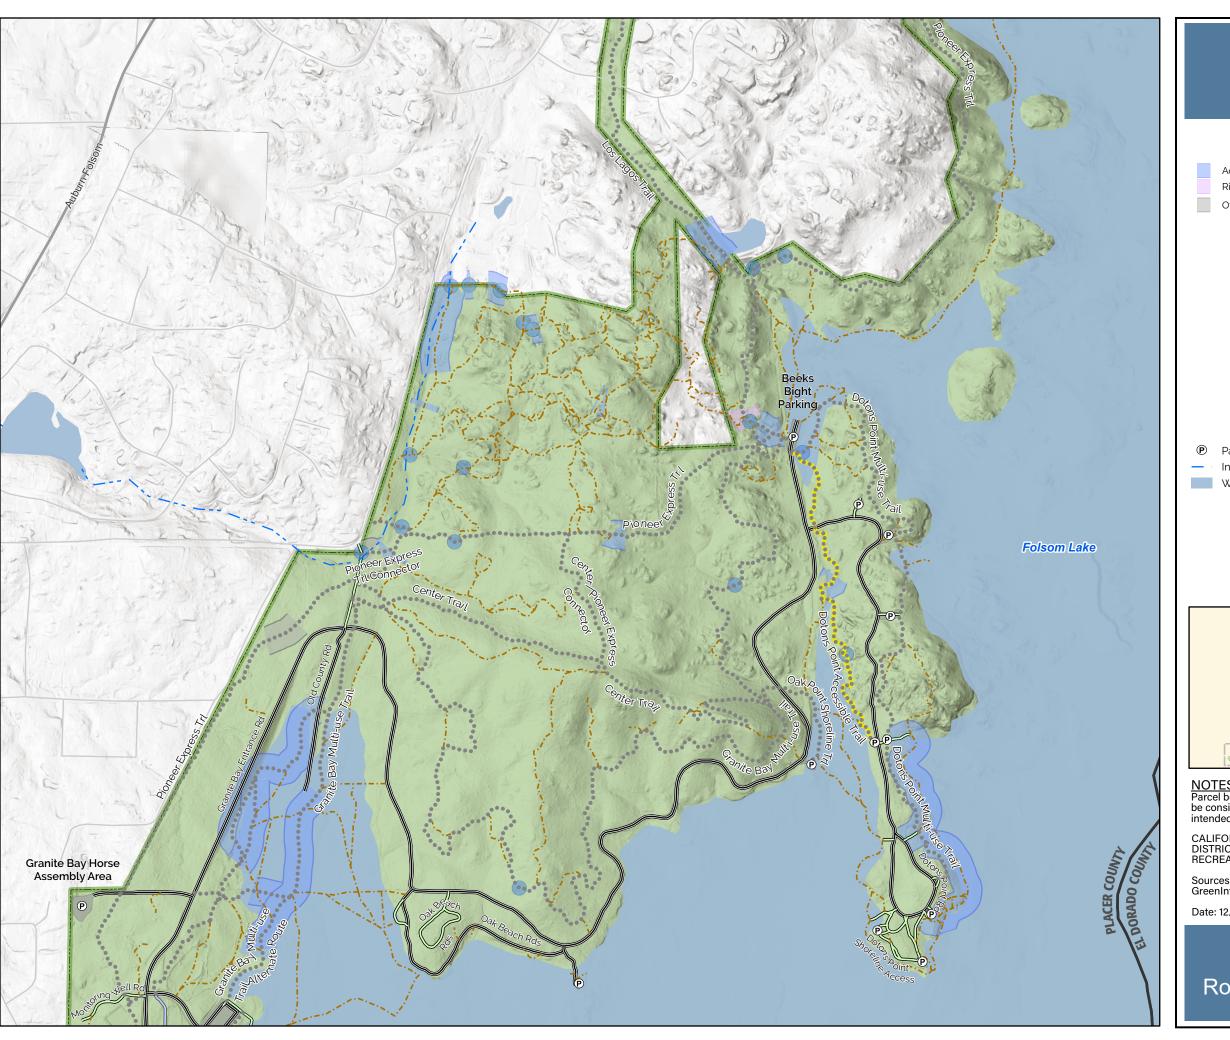

### **BEALS POINT / GRANITE BAY**

Aquatic Landscape

Riparian Zone

Other Landscape Features

•••• Unpaved Park Trails

•••• Paved Park Trails

Accessible Trail

--- Non System Route

- · · - · Other Agency Trail

-- - No Public Access

Unpaved Park Service Roads

Paved Park Service Roads

Paved Public Vehicular Roads

Unpaved Public Vehicular

Other Agency Service Roads

---- Hike, Bike and Horse

Not Designated

Parking Lot Camp Area, Tent Only

Camp Area with Hookups Developed Camp Area

Picnic Area

River

Intermittent Stream

Waterbodies

County

Folsom Lake State Recreation Area and Folsom Powerhouse State Historic

Natural Preserves

CA Protected Lands

Restricted Access

### Map Page Location

### Page 4 of 7

Scale

1:35,590

Feet 0 400800

NOTES:
Parcel boundaries are approximate and should not be considered legal descriptions. Maps are intended for study purposes only.

CALIFORNIA STATE PARKS GOLD FIELDS DISTRICT & STATEWIDE PLANNING & RECREATION SERVICES