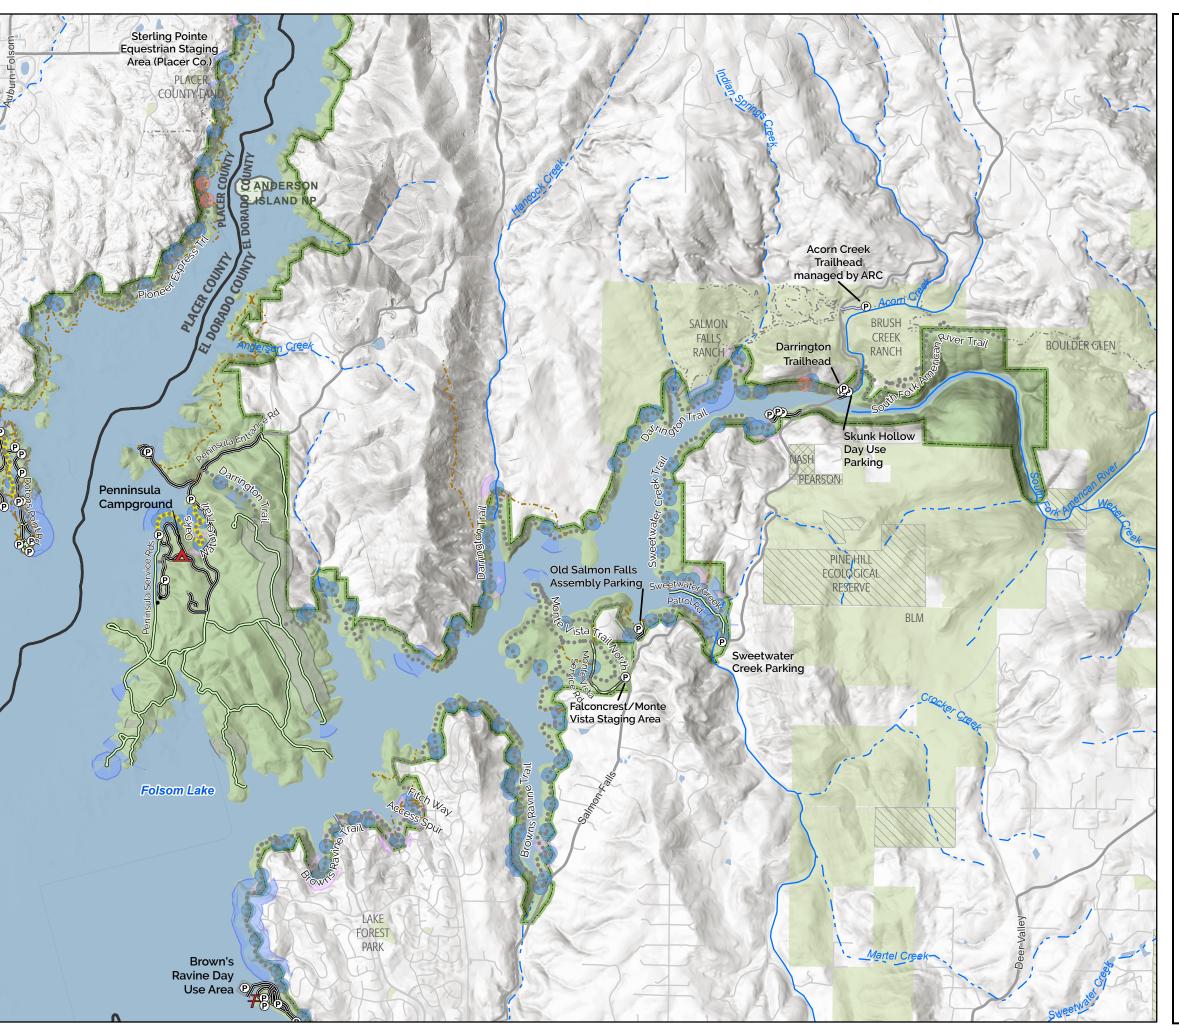

## **SOUTH FORK AMERICAN RIVER**

Aquatic Landscape

Riparian Zone

Other Landscape Features

•••• Unpaved Park Trails

•••• Paved Park Trails

— - Trail on Roadbed

--- Non System Route

---- Other Agency Trail

Accessible Trail

— Unpaved Park Service Roads

Paved Public Vehicular Roads

Unpaved Public Vehicular Roads

Other Agency Service Roads

Not Designated

Parking Lot

Developed Camp Area

Picnic Area

River

Intermittent Stream

Waterbodies

County

Folsom Lake State Recreation Area and Folsom Powerhouse State Historic

Natural Preserves

CA Protected Lands

No Public Access

Restricted Access

Map Page Location

Page 5 of 7

Scale

1:38,000

Feet 0 40@00

NOTES:
Parcel boundaries are approximate and should not be considered legal descriptions. Maps are intended for study purposes only.

CALIFORNIA STATE PARKS GOLD FIELDS DISTRICT & STATEWIDE PLANNING & RECREATION SERVICES