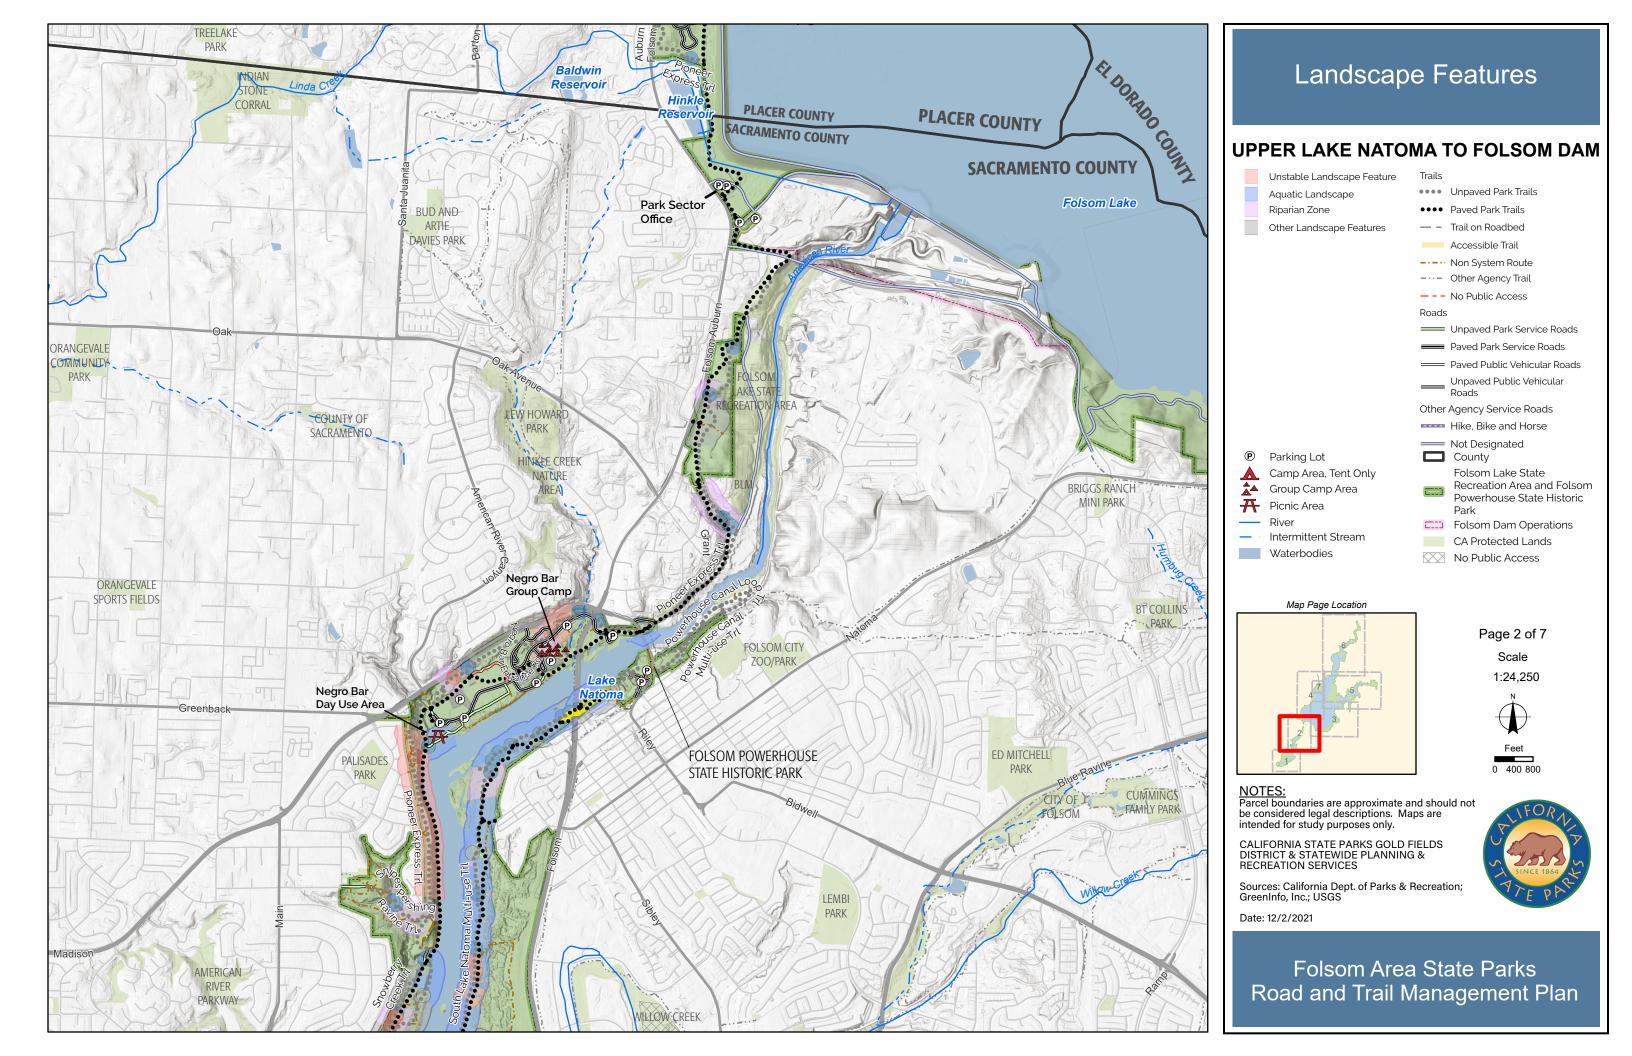

## **BROWNS RAVINE**

Aquatic Landscape

Riparian Zone

Other Landscape Features

•••• Unpaved Park Trails

- Trail on Roadbed

--- Non System Route

---- Other Agency Trail

-- - No Public Access

Unpaved Park Service Roads

Paved Park Service Roads

Paved Public Vehicular Roads

\_\_\_\_\_ Unpaved Public Vehicular

Other Agency Service Roads

Hike, Bike and Horse

Not Designated

Parking Lot

Picnic Area

Waterbodies

Intermittent Stream

County

Folsom Lake State Recreation Area and Folsom Powerhouse State Historic

Folsom Dam Operations

\_\_\_ Natural Preserves

CA Protected Lands

Map Page Location

Page 3 of 7

Scale

1:30,950

0 400800

NOTES:
Parcel boundaries are approximate and should not be considered legal descriptions. Maps are intended for study purposes only.

CALIFORNIA STATE PARKS GOLD FIELDS DISTRICT & STATEWIDE PLANNING & RECREATION SERVICES

Sources: California Dept. of Parks & Recreation; GreenInfo, Inc.; USGS

Date: 12/2/2021