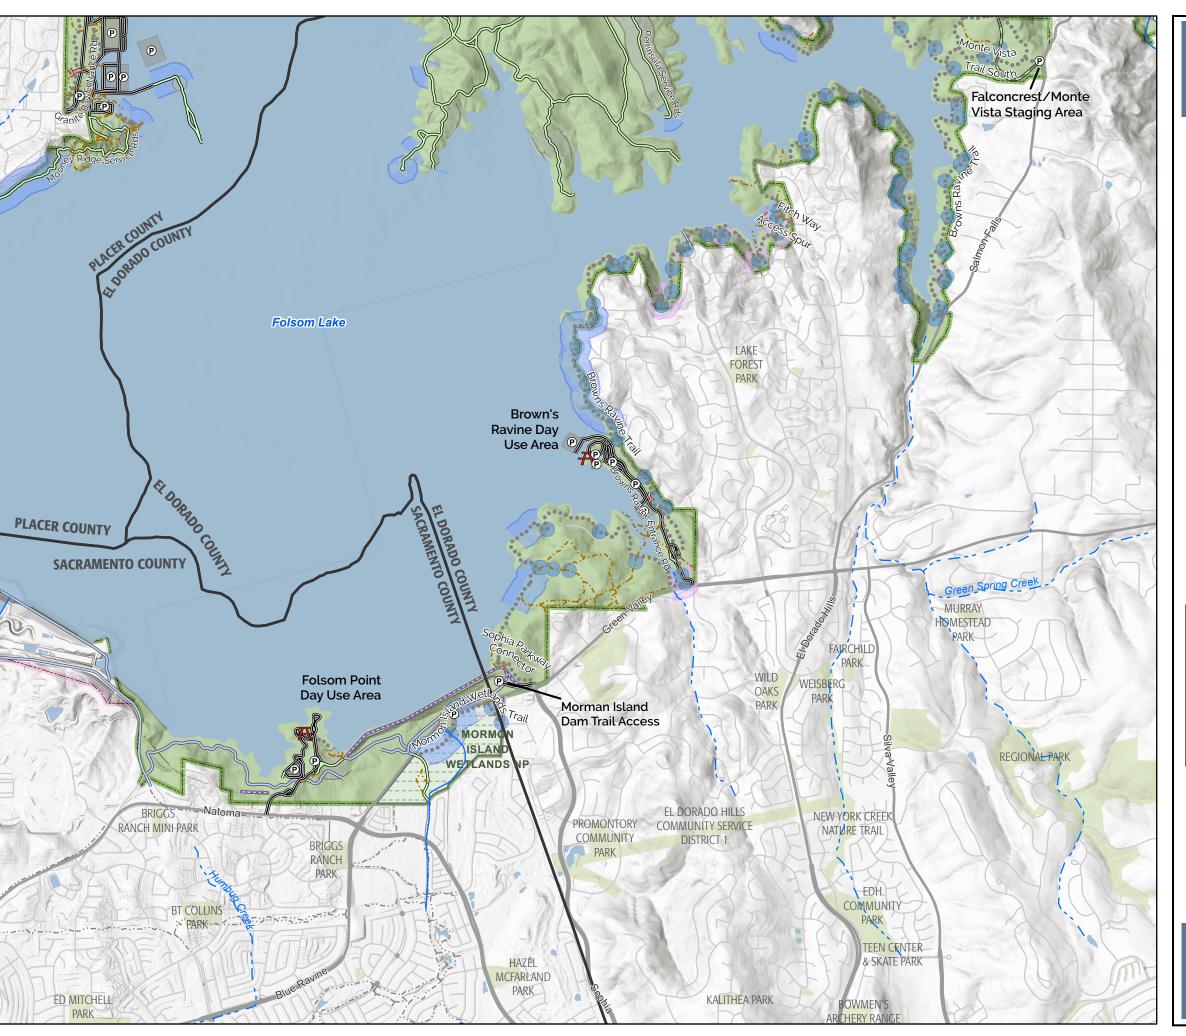

## **BROWNS RAVINE**

Aquatic Landscape

Riparian Zone

Other Landscape Features

•••• Unpaved Park Trails

- Trail on Roadbed

--- Non System Route

---- Other Agency Trail

-- - No Public Access

Unpaved Park Service Roads

Paved Park Service Roads

Paved Public Vehicular Roads

\_\_\_\_\_ Unpaved Public Vehicular

Other Agency Service Roads

Hike, Bike and Horse

Not Designated

Parking Lot

Picnic Area

Waterbodies

Intermittent Stream

County

Folsom Lake State Recreation Area and Folsom Powerhouse State Historic

Folsom Dam Operations

\_\_\_ Natural Preserves

CA Protected Lands

Map Page Location

Page 3 of 7

Scale

1:30,950

0 400800

NOTES:
Parcel boundaries are approximate and should not be considered legal descriptions. Maps are intended for study purposes only.

CALIFORNIA STATE PARKS GOLD FIELDS DISTRICT & STATEWIDE PLANNING & RECREATION SERVICES

Sources: California Dept. of Parks & Recreation; GreenInfo, Inc.; USGS

Date: 12/2/2021