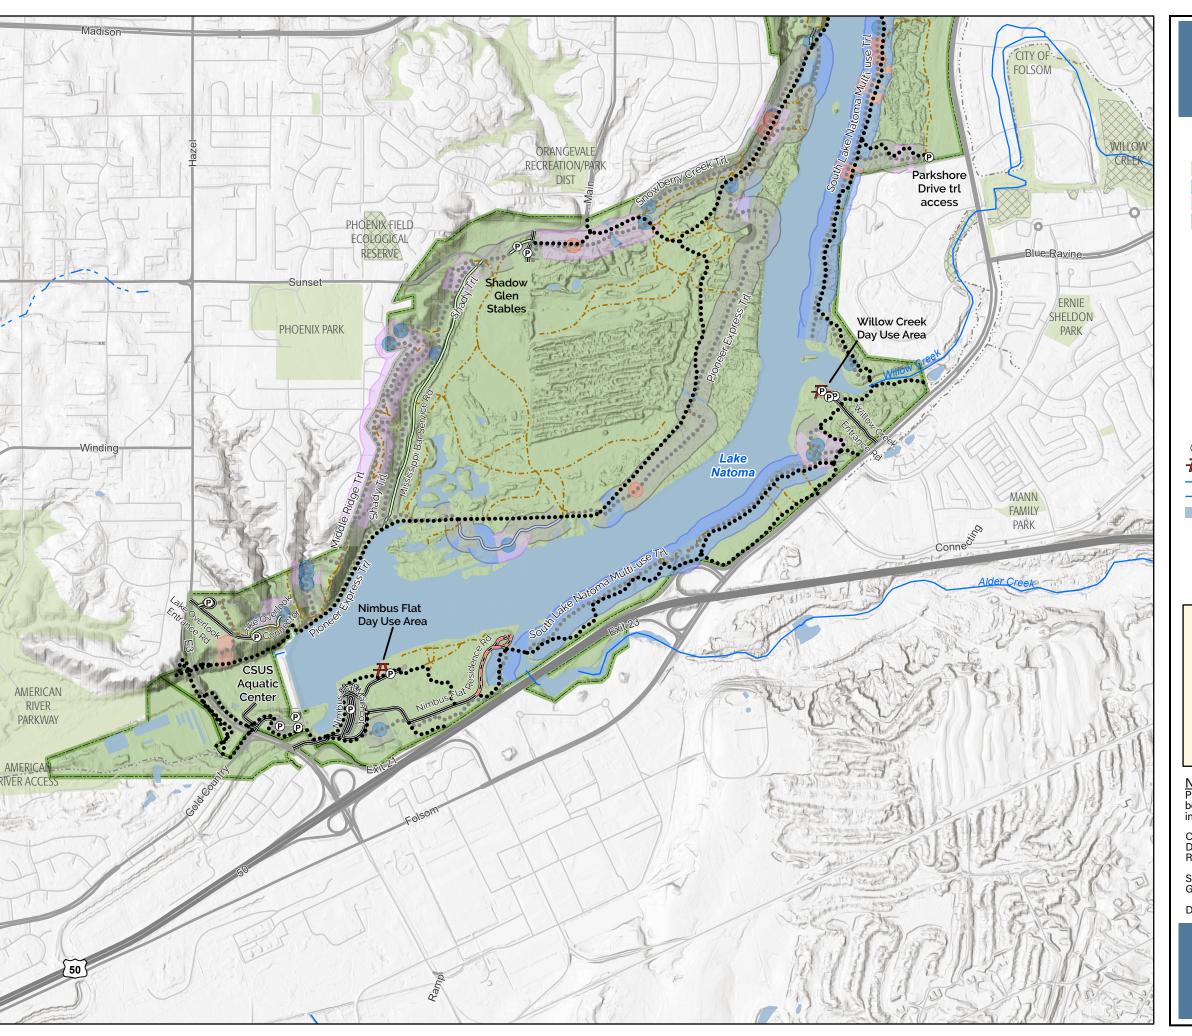

## **SOUTH LAKE NATOMA NIMBUS DAM**

Unstable Landscape Feature

Aquatic Landscape Riparian Zone

Other Landscape Features

•••• Unpaved Park Trails

•••• Paved Park Trails

- Trail on Roadbed

--- Non System Route

---- Other Agency Trail

-- - No Public Access

— Unpaved Park Service Roads

Paved Park Service Roads

Paved Public Vehicular Roads

Unpaved Public Vehicular

Other Agency Service Roads

Not Designated

Parking Lot

Picnic Area

Intermittent Stream

Waterbodies

County

Folsom Lake State Recreation Area and Folsom Powerhouse State Historic

CA Protected Lands

No Public Access

### Map Page Location

Page 1 of 7

Scale 1:18,080

NOTES:
Parcel boundaries are approximate and should not be considered legal descriptions. Maps are intended for study purposes only.

CALIFORNIA STATE PARKS GOLD FIELDS DISTRICT & STATEWIDE PLANNING & RECREATION SERVICES

Sources: California Dept. of Parks & Recreation; GreenInfo, Inc.; USGS

Date: 12/2/2021