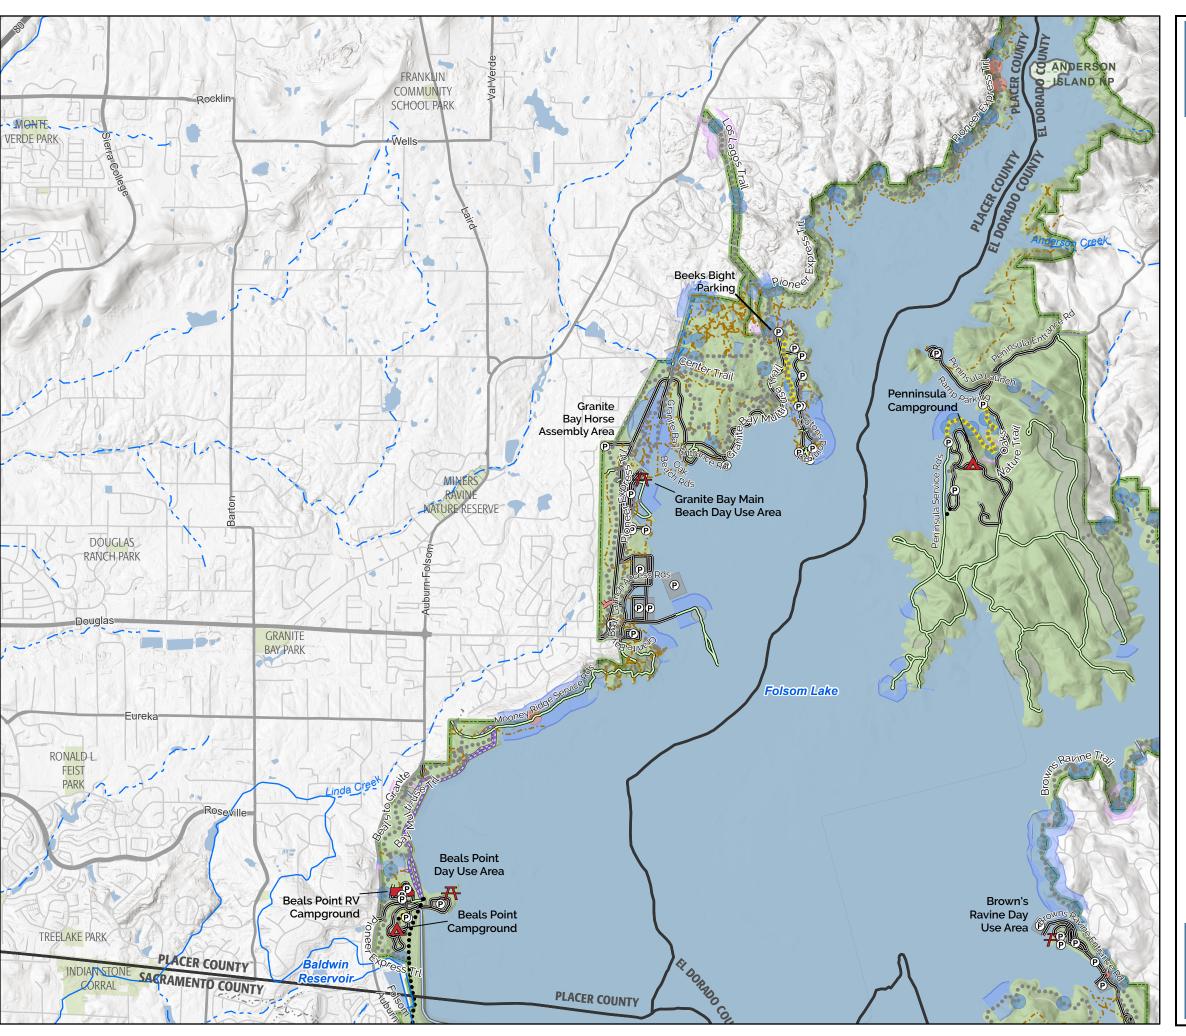

### **BEALS POINT / GRANITE BAY**

Aquatic Landscape

Riparian Zone

Other Landscape Features

•••• Unpaved Park Trails

•••• Paved Park Trails

Accessible Trail

--- Non System Route

- · · - · Other Agency Trail

-- - No Public Access

Unpaved Park Service Roads

Paved Park Service Roads

Paved Public Vehicular Roads

Unpaved Public Vehicular

Other Agency Service Roads

---- Hike, Bike and Horse

Not Designated

Parking Lot Camp Area, Tent Only

Camp Area with Hookups Developed Camp Area

Picnic Area

River

Intermittent Stream

Waterbodies

County

Folsom Lake State Recreation Area and Folsom Powerhouse State Historic

Natural Preserves

CA Protected Lands

Restricted Access

### Map Page Location

### Page 4 of 7

Scale

1:35,590

Feet 0 400800

NOTES:
Parcel boundaries are approximate and should not be considered legal descriptions. Maps are intended for study purposes only.

CALIFORNIA STATE PARKS GOLD FIELDS DISTRICT & STATEWIDE PLANNING & RECREATION SERVICES

Sources: California Dept. of Parks & Recreation; GreenInfo, Inc.; USGS

Date: 12/2/2021